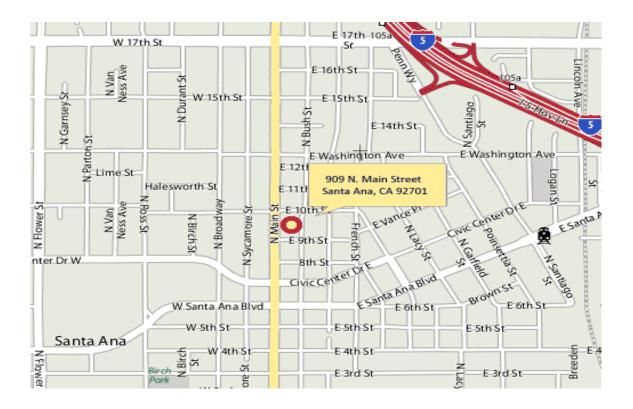

# Santa Ana Office

909 N. Main St, Suite 1, Santa Ana 92701 Supervised Electronic Confinement: 714-569-2015

## **Freeway Exits:**

Santa Ana (5) Freeway northbound at Grand Ave or 17<sup>th</sup> St

Santa Ana (5) Freeway southbound at Main Street